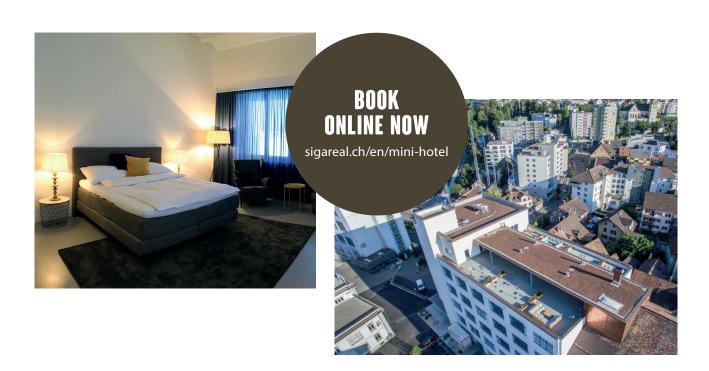

## SIG AREAL MINI-HOTEL

## YOUR ROOM IN AN INDUSTRIAL ATMOSPHERE - UNIQUE, STYLISH, CENTRAL, COMFORTABLE

The mini hotel on the SIG site by the Rhine Falls provides extraordinary accommodation right above the Rhine Falls, with modern flair and exceptional comfort. As a special highlight, those who stay here have direct access to the cosy lounge and the huge roof terrace. Conveniently book the unique rooms for you, your guests or clients via the SIG site app or by emailing booking@sigareal.ch