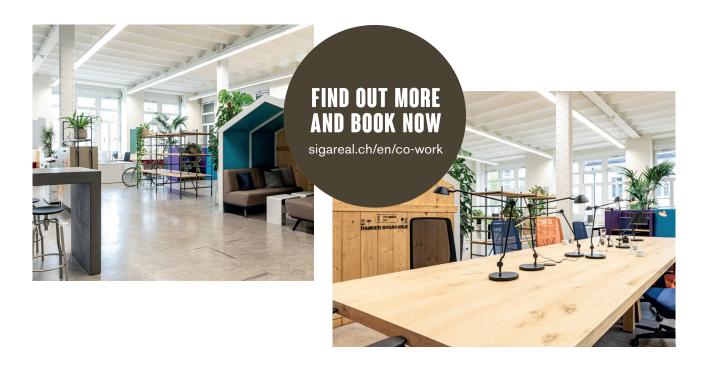

# WORK IN AN INDUSTRIAL ENVIRONMENT WITH A GREAT HISTORY - FLEXIBLE, MODERN, INSPIRING, NETWORKED

The SIG Areal am Rheinfall with its unique industrial atmosphere offers a flexible infrastructure with twelve modern workstations and three meeting rooms. The co-working spaces located on the historic 120,000 sq. m SIG Areal can now be found in the building "Mittelbau" and offers high and bright rooms for an ideal working environment. Become part of the lively SIG Areal community, benefit from an inspirational, vibrant atmosphere and combine your work with a unique lifestyle and networking.

### CO-WORK

CHF 35.- / day
CHF 145.- / week (5 days)
CHF 400.- / month (30 days)